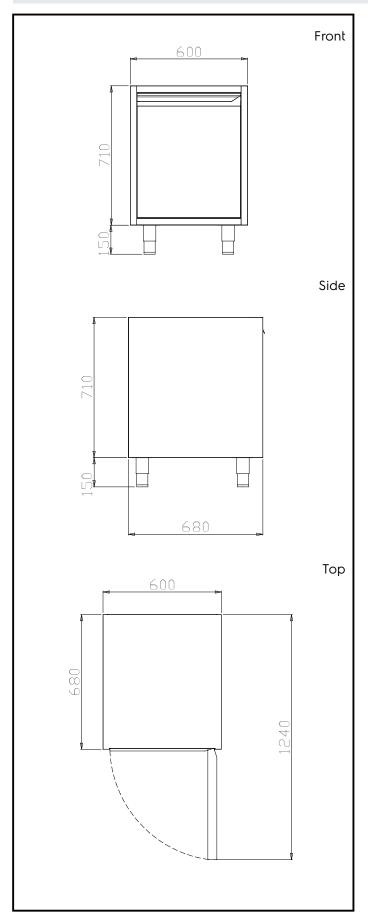

# **Key Information:**

Cabinet width:

 121815 (TERP6)
 530 mm

 Cabinet depth:
 645 mm

 Cabinet height:
 620 mm

N° of doors:

Door Type:HingedExternal dimensions, Width:600 mmExternal dimensions, Depth:680 mmExternal dimensions, Height:860 mmNet weight:12 kg